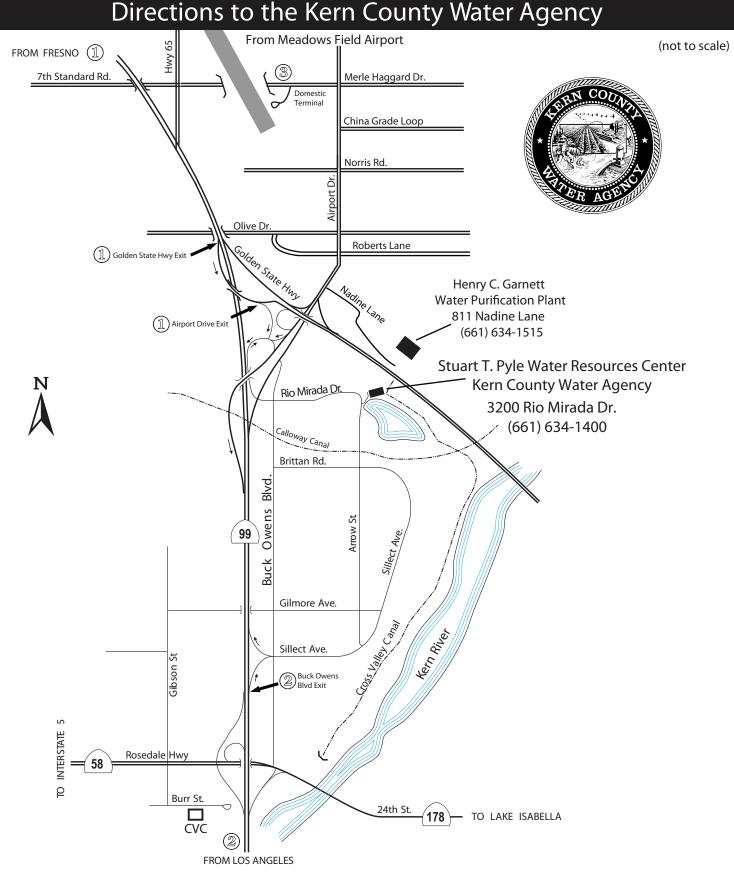

- If you are traveling south on Highway 99 to Bakersfield, take the Golden State Highway exit. Then exit immediately again to the right at Airport Drive and follow signs to Buck Owens Blvd. Go across Buck Owens Blvd. and continue straight on Rio Mirada Drive. At the east end of Rio Mirada Drive turn right onto Arrow Street then immediately left through the open gate.
- If you are traveling north on Highway 99 to Bakersfield, take Buck Owens Blvd exit. Turn left (north) onto Buck Owens Blvd, go straight (north) and turn right (east) onto Rio Mirada Drive. Turn right on Arrow Street and then immediately left through the open gates.
- If you are coming from the Meadows Frield Airport, turn left (west) onto Merle Haggard Dr, then left (south) on Highway 65. Continue south and merge onto Hwy 99. Now refer to n to rections to travel south on Highway 99 to Bakersfield.